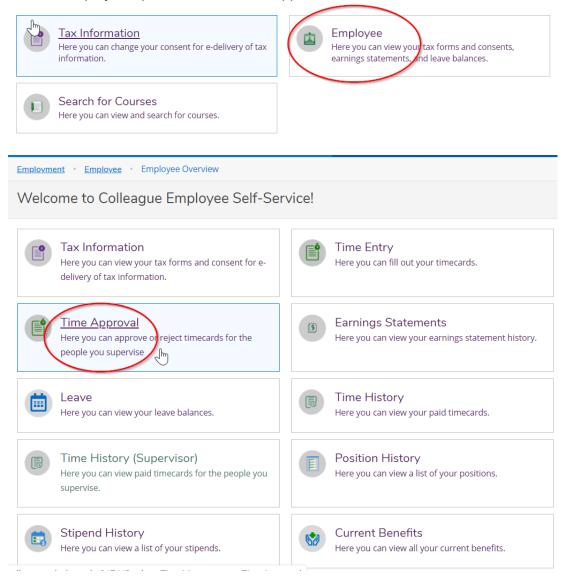

# **Review Paid Time Off Entries and Approve**

Click on 'employee' option and then 'time approval' :

The Time Approval page allows you to filter by name, pay period, or status, to select the employees you want to view. To view details, select "View" to see each week. The 'Clear Search' button, then 'Apply Filter' button, will display all the employees that you supervise.