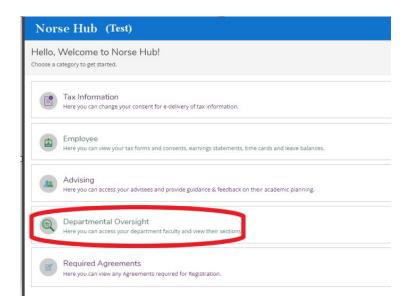

Log into Norse Hub and click on the Departmental Oversight tile:

Use the radio button to search by section or faculty, then enter specific search information in the text box and hit the enter key on your keyboard or click on the magnifying glass at the end of the search box: