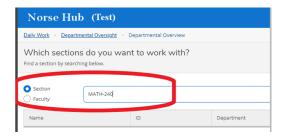

Log into Norse Hub and click on the Departmental Oversight tile:

Use the radio button to search by section or faculty, then enter specific search information in the text box and hit the enter key on your keyboard or click on the magnifying glass at the end of the search box: