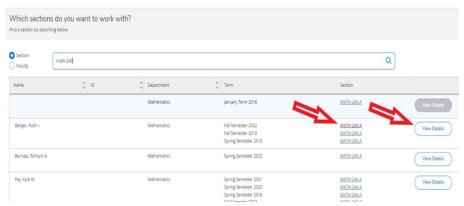

Click on the specific section for more information such as roster and grades, or the View Details button for expanded information about courses, organized by semester and year, taught by the instructor in that row.