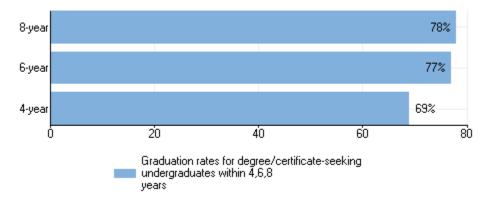

## Retention and Graduation

First to second year retention rates of first-time bachelor's degree-seeking undergraduates: Fall 2017

Bachelor's degree graduation rates of full-time, first-time, bachelor's degree-seeking undergraduates within 4 years, 6 years, and 8 years: 2009 cohort