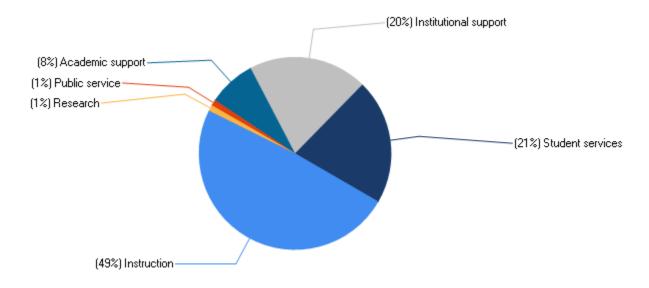

## Percent distribution of core expenses, by function: Fiscal year 2017

## Core expenses per FTE enrollment, by function: Fiscal year 2017

| Instruction           | \$14,151 |
|-----------------------|----------|
| Research              | \$340    |
| Public service        | \$257    |
| Academic support      | \$2,180  |
| Institutional support | \$5,800  |
| Student services      | \$5,975  |
| Other core expenses   | \$0      |