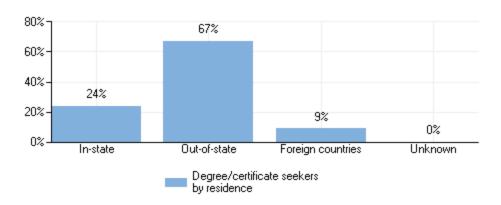

#### **Enrollment by distance education: Fall 2017**

Residence of first-time degree/certificate-seeking undergraduates: Fall 2017