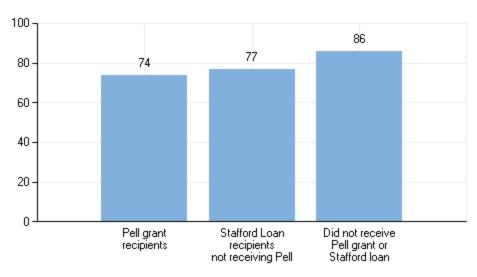

Graduation rates of full-time, first-time, degree/certificate-seeking undergraduates within 150% of normal time to program completion, by Title IV aid status: 2011 cohort

Graduation rates are based on the student's completion status as of August 31, 2017.