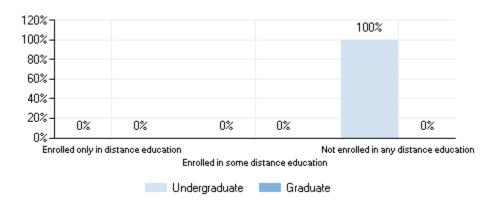

#### **Enrollment by distance education: Fall 2017**

Residence of first-time degree/certificate-seeking undergraduates: Fall 2017