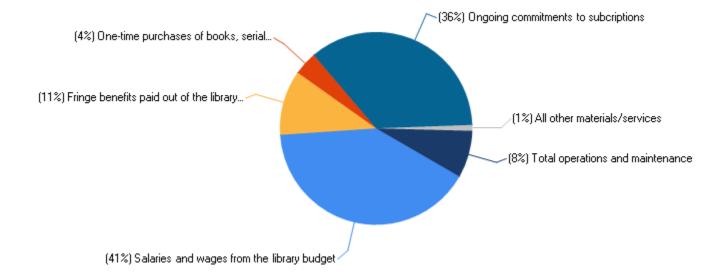

| 0        | 0              |
| Not on tenure track       | 21    | 21                  | 0        | 0              |
| Multi-year contract       | 0     | 0                   | 0        | 0              |
| Indefinite contract       | 0     | 0                   | 0        | 0              |
| Annual contract           | 21    | 21                  | 0        | 0              |
| Less-than annual contract | 0     | 0                   | 0        | 0              |
| Without faculty status    | 0     | 0                   | 0        | 0              |

Average salaries of full-time instuctional nonmedical staff equated to 9-months worked, by academic rank and gender: Academic year 2017-18



## **Academic Libraries**

## Library collection by material type: Fiscal year 2017