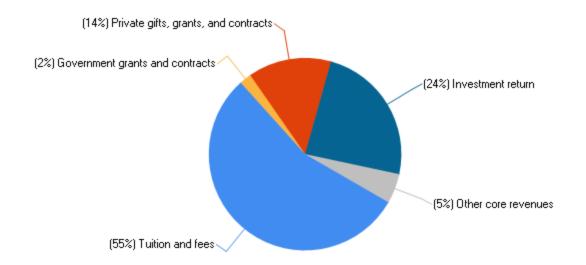

## Core revenues per FTE enrollment, by source: Fiscal year 2017

| Tuition and fees                     | \$17,399 |
|--------------------------------------|----------|
| Government grants and contracts      | \$579    |
| Private gifts, grants, and contracts | \$4,407  |
| Investment return                    | \$7,717  |
| Other core revenues                  | \$1,463  |