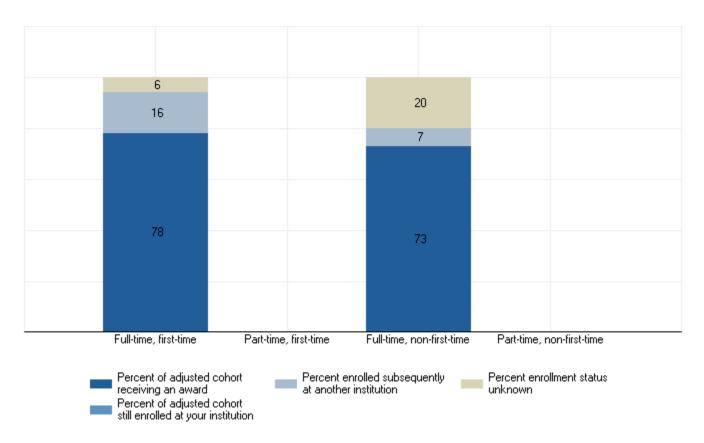

## **Outcome Measures**

Award and enrollment rates of degree/certificate-seeking undergraduate students who entered the institution in 2009-10, by cohort

Award and enrollment status are based on the student's completion status as of August 31, 2016.