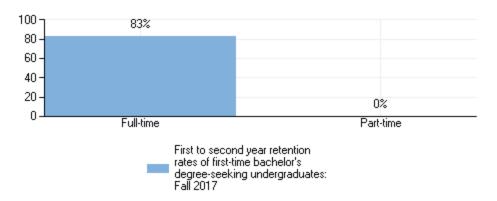

## Retention and Graduation

First to second year retention rates of first-time bachelor's degree-seeking undergraduates: Fall 2017

Bachelor's degree graduation rates of full-time, first-time, bachelor's degree-seeking undergraduates within 4 years, 6 years, and 8 years: 2009 cohort