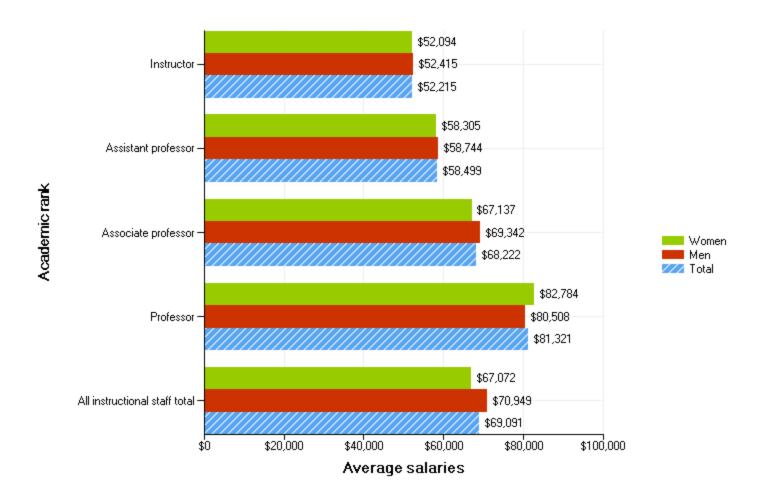

Average salaries of full-time instuctional nonmedical staff equated to 9-months worked, by academic rank and gender: Academic year 2017-18