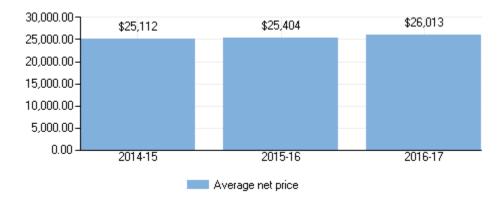

## **Net Price**

Average net price of attendance for full-time, first-time, degree/certificate-seeking undergraduate students who were awarded grant or scholarship aid: 2014-15 - 2016-17

| Income               | 2014-15  | 2015-16  | 2016-17  |
|----------------------|----------|----------|----------|
| \$0 - \$30,000       | \$17,986 | \$17,762 | \$18,467 |
| \$30,001 - \$48,000  | \$20,312 | \$20,199 | \$19,040 |
| \$48,001 - \$75,000  | \$22,639 | \$22,099 | \$21,807 |
| \$75,001 - \$110,000 | \$25,673 | \$25,213 | \$25,700 |
| \$110,001 and more   | \$28,786 | \$28,416 | \$29,322 |