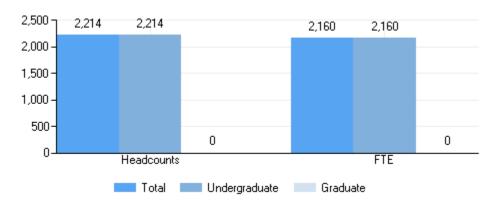

t loans                                           | 11%                   | \$13,488                       |

## **Net Price**

Average net price of attendance for full-time, first-time, degree/certificate-seeking undergraduate students who were awarded grant or scholarship aid: 2014-15 - 2016-17



| Income               | 2014-15  | 2015-16  | 2016-17  |
|----------------------|----------|----------|----------|
| \$0 - \$30,000       | \$17,986 | \$17,762 | \$18,467 |
| \$30,001 - \$48,000  | \$20,312 | \$20,199 | \$19,040 |
| \$48,001 - \$75,000  | \$22,639 | \$22,099 | \$21,807 |
| \$75,001 - \$110,000 | \$25,673 | \$25,213 | \$25,700 |
| \$110,001 and more   | \$28,786 | \$28,416 | \$29,322 |

## Enrollment

## Unduplicated 12-month headcount and total FTE, by student level: 2016-17



## Enrollment by gender, student level, and full- and part-time status: Fall 2017

|                               | Total | Men | Women |
|-------------------------------|-------|-----|-------|
| All students                  | 2,053 | 916 | 1,137 |
| Undergraduate                 | 2,053 | 916 | 1,137 |
| Degree/certificate seeking    | 2,008 | 896 | 1,112 |
| First-time                    | 517   | 226 | 291   |
| Transfer-ins                  | 23    | 12  | 11    |
| Continuing                    | 1,468 | 658 | 810   |
| Nondegree/certificate seeking | 45    | 20  | 25    |
| Full-time students            | 2,014 | 894 | 1,120 |
| Undergraduate                 | 2,014 | 894 | 1,120 |
| Degree/certificate seeking    | 1,990 | 888 | 1,102 |
| First-time                    | 516   | 2