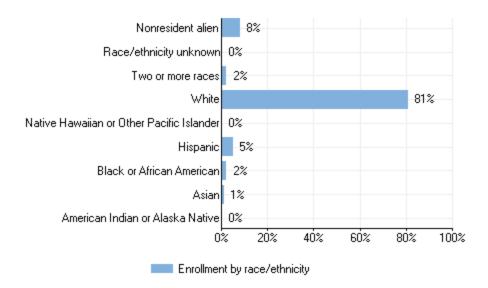

5    |
| Full-time students            | 2,014 | 894 | 1,120 |
| Undergraduate                 | 2,014 | 894 | 1,120 |
| Degree/certificate seeking    | 1,990 | 888 | 1,102 |
| First-time                    | 516   | 226 | 290   |
| Transfer-ins                  | 23    | 12  | 11    |
| Continuing                    | 1,451 | 650 | 801   |
| Nondegree/certificate seeking | 24    | 6   | 18    |
| Part-time students            | 39    | 22  | 17    |
| Undergraduate                 | 39    | 22  | 17    |
| Degree/certificate seeking    | 18    | 8   | 10    |
| First-time                    | 1     | 0   | 1     |
| Continuing                    | 17    | 8   | 9     |
| Nondegree/certificate seeking | 21    | 14  | 7     |

Percent of all students enrolled, by race/ethnicity: Fall 2017



## Percent of all students enrolled, by age: Fall 2017



#### **Enrollment by distance education: Fall 2017**



Residence of first-time degree/certificate-seeking undergraduates: Fall 2017



## Completions

Number of degrees and certificates awarded, by level and race/ethnicity and gender: July 1, 2016 - June 30, 2017

| 2017                                         |                                     |                                     |             |            |          |                                      |                                |                   |
|----------------------------------------------|-------------------------------------|-------------------------------------|-------------|------------|----------|--------------------------------------|------------------