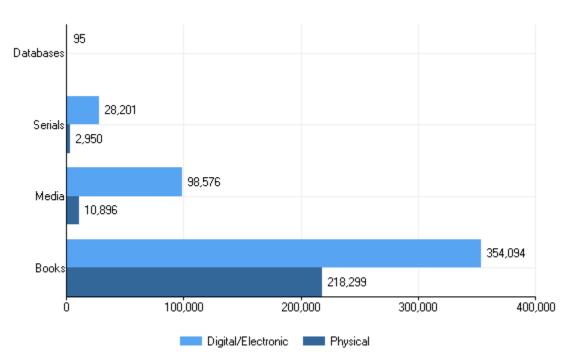

| 0        | 0              |
| Not on tenure track       | 21    | 21                  | 0        | 0              |
| Multi-year contract       | 0     | 0                   | 0        | 0              |
| Indefinite contract       | 0     | 0                   | 0        | 0              |
| Annual contract           | 21    | 21                  | 0        | 0              |
| Less-than annual contract | 0     | 0                   | 0        | 0              |
| Without faculty status    | 0     | 0                   | 0        | 0              |

Average salaries of full-time instuctional nonmedical staff equated to 9-months worked, by academic rank and gender: Academic year 2017-18



## **Academic Libraries**

## Library collection by material type: Fiscal year 2017