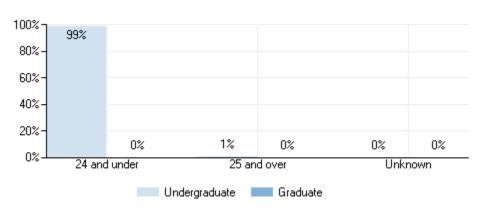

20 |
| Undergraduate                 | 2,014 | 894 | 1,120 |
| Degree/certificate seeking    | 1,990 | 888 | 1,102 |
| First-time                    | 516   | 226 | 290   |
| Transfer-ins                  | 23    | 12  | 11    |
| Continuing                    | 1,451 | 650 | 801   |
| Nondegree/certificate seeking | 24    | 6   | 18    |
| Part-time students            | 39    | 22  | 17    |
| Undergraduate                 | 39    | 22  | 17    |
| Degree/certificate seeking    | 18    | 8   | 10    |
| First-time                    | 1     | 0   | 1     |
| Continuing                    | 17    | 8   | 9     |
| Nondegree/certificate seeking | 21    | 14  | 7     |

Percent of all students enrolled, by race/ethnicity: Fall 2017



## Percent of all students enrolled, by age: Fall 2017



#### **Enrollment by distance education: Fall 2017**



Residence of first-time degree/certificate-seeking undergraduates: Fall 2017



## Completions

Number of degrees and certificates awarded, by level and race/ethnicity and gender: July 1, 2016 - June 30, 2017

| 2017                                         |                                     |                                     |             |            |          |                                      |                                |                   |
|----------------------------------------------|-------------------------------------|-------------------------------------|-------------|------------|----------|--------------------------------------|--------------------------------|-------------------|
| Total