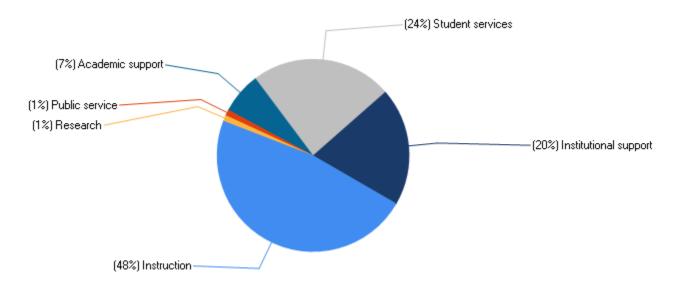

## Percent distribution of core expenses, by function: Fiscal year 2020

## Core expenses per FTE enrollment, by function: Fiscal year 2020

| Instruction           | \$13,252 |
|-----------------------|----------|
| Research              | \$189    |
| Public service        | \$185    |
| Academic support      | \$1,915  |
| Student services      | \$6,649  |
| Institutional support | \$5,417  |
| Other core expenses   | \$0      |