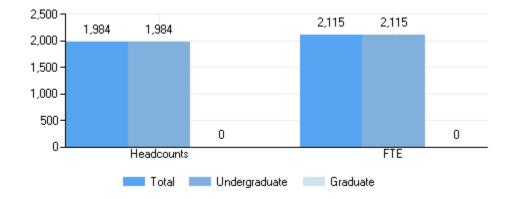

time, first-time, degree/certificate-seeking undergraduate students who were awarded grant or scholarship aid: 2017-18 - 2019-20



Average net price of attendance for full-time, first-time, degree/certificate-seeking undergraduate students who were awarded Title IV aid by income: 2017-18 - 2019-20

| Income               | 2017-18  | 2018-19  | 2019-20  |
|----------------------|----------|----------|----------|
| \$0 - \$30,000       | \$17,555 | \$16,636 | \$21,838 |
| \$30,001 - \$48,000  | \$17,901 | \$17,630 | \$20,153 |
| \$48,001 - \$75,000  | \$19,950 | \$19,852 | \$23,262 |
| \$75,001 - \$110,000 | \$24,659 | \$24,393 | \$26,789 |
| \$110,001 and more   | \$29,263 | \$27,721 | \$28,747 |

## Enrollment

## Unduplicated 12-month headcount and total FTE, by student level: 2019-20



## Enrollment by gender, student level, and full- and part-time status: Fall 2020

|                               | Total | Men | Women |
|-------------------------------|-------|-----|-------|
| All students                  | 1,802 | 750 | 1,052 |
| Undergraduate                 | 1,802 | 750 | 1,052 |
| Degree/certificate seeking    | 1,794 | 747 | 1,047 |
| First-time                    | 453   | 198 | 255   |
| Transfer-ins                  | 24    | 13  | 11    |
| Continuing                    | 1,317 | 536 | 781   |
| Nondegree/certificate seeking | 8     | 3   | 5     |
| Full-time students            | 1,775 | 734 | 1,041 |
| Undergraduate                 | 1,775 | 734 | 1,041 |
| Degree/certificate seeking    | 1,769 | 732 | 1,037 |
| First-time                    | 452   | 1