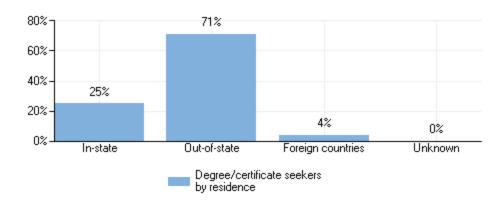

| 452   | 198 | 254   |
| Transfer-ins                  | 24    | 13  | 11    |
| Continuing                    | 1,293 | 521 | 772   |
| Nondegree/certificate seeking | 6     | 2   | 4     |
| Part-time students            | 27    | 16  | 11    |
| Undergraduate                 | 27    | 16  | 11    |
| Degree/certificate seeking    | 25    | 15  | 10    |
| First-time                    | 1     | 0   | 1     |
| Continuing                    | 24    | 15  | 9     |
| Nondegree/certificate seeking | 2     | 1   | 1     |

## Percent of all students enrolled, by race/ethnicity: Fall 2020



### Percent of all students enrolled, by age: Fall 2020



### Enrollment by distance education: Fall 2020



## Residence of first-time degree/certificate-seeking undergraduates: Fall 2020



## Completions

# Number of degrees and certificates awarded, by level and race/ethnicity and gender: July 1, 2019 - June 30, 2020

| Total                                        |                                     |                                     |             |            |          |                                      |                                      |                   |
|----------------------------------------------|-------------------------------------|-------------------------------------|-------------|------------|----------|--------------------------------------|--------------------------------------|-------------------|
| Race/ethnicity and<br>Gender                 | Certificates<br>Below<br>Bachelor's | Certificates<br>Above<br>Bachelor's | Associate's | Bache