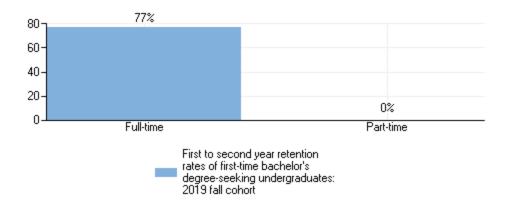

## Retention and Graduation

First to second year retention rates of first-time bachelor's degree-seeking undergraduates: 2019 fall cohort