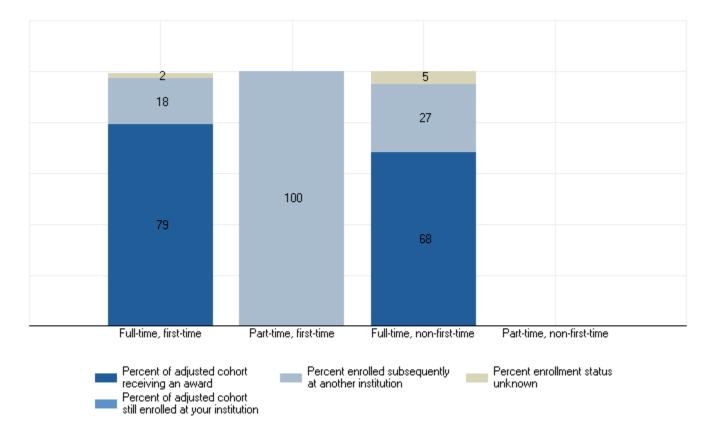

## **Outcome Measures**

Award and enrollment rates of degree/certificate-seeking undergraduate students who entered the institution in 2012-13, by cohort

# Award and enrollment rates of degree/certificate-seeking undergraduate students who entered the institution in 2012-13, by Pell status and cohort

#### **Students receiving Pell Grants**