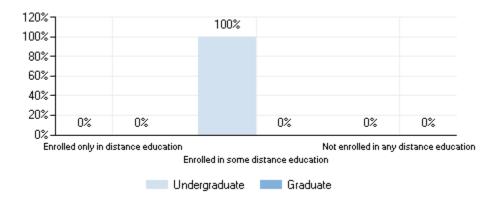

041 |
| Degree/certificate seeking    | 1,769 | 732 | 1,037 |
| First-time                    | 452   | 198 | 254   |
| Transfer-ins                  | 24    | 13  | 11    |
| Continuing                    | 1,293 | 521 | 772   |
| Nondegree/certificate seeking | 6     | 2   | 4     |
| Part-time students            | 27    | 16  | 11    |
| Undergraduate                 | 27    | 16  | 11    |
| Degree/certificate seeking    | 25    | 15  | 10    |
| First-time                    | 1     | 0   | 1     |
| Continuing                    | 24    | 15  | 9     |
| Nondegree/certificate seeking | 2     | 1   | 1     |

## Percent of all students enrolled, by race/ethnicity: Fall 2020



### Percent of all students enrolled, by age: Fall 2020



### Enrollment by distance education: Fall 2020



## Residence of first-time degree/certificate-seeking undergraduates: Fall 2020



## Completions

# Number of degrees and certificates awarded, by level and race/ethnicity and gender: July 1, 2019 - June 30, 2020

| Total                                        |                                     |                                     |             |            |          |                                      |                                      |                   |
|----------------------------------------------|-------------------------------------|-------------------------------------|-------------|------------|----------|--------------------------------------|--------------------------------------|-------------------|
| Race/ethnicity and<br>Gender                 | Certificates