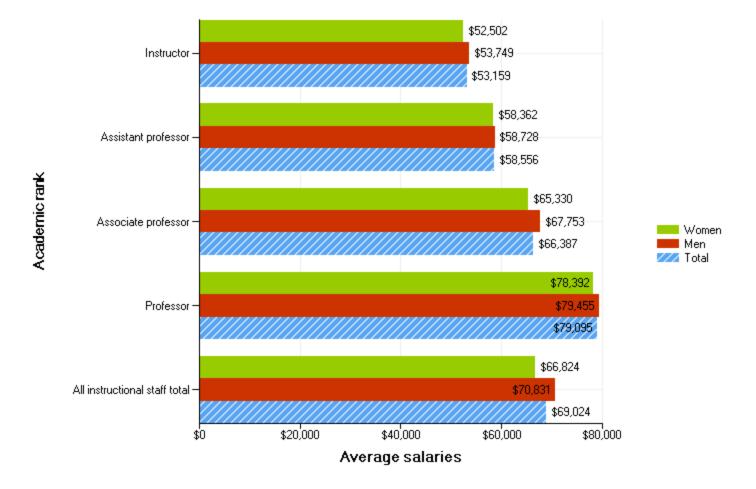

Average salaries of full-time instuctional nonmedical staff equated to 9-months worked, by academic rank and gender: Academic year 2020-21