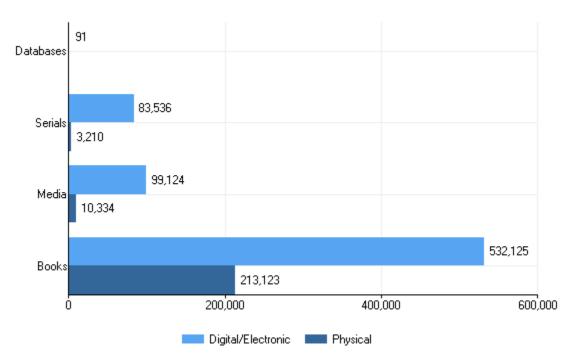

|
| On tenure track           | 13    | 13                  | 0        | 0              |
| Not on tenure track       | 27    | 27                  | 0        | 0              |
| Multi-year contract       | 0     | 0                   | 0        | 0              |
| Indefinite contract       | 0     | 0                   | 0        | 0              |
| Annual contract           | 27    | 27                  | 0        | 0              |
| Less-than annual contract | 0     | 0                   | 0        | 0              |
| Without faculty status    | 0     | 0                   | 0        | 0              |

Average salaries of full-time instuctional nonmedical staff equated to 9-months worked, by academic rank and gender: Academic year 2020-21



## Academic Libraries