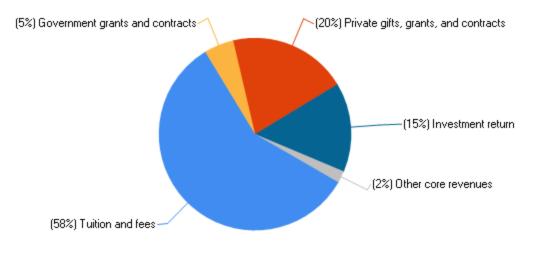

## Finance

Percent distribution of core revenues, by source: Fiscal year 2020

## Core revenues per FTE enrollment, by source: Fiscal year 2020

| Tuition and fees                     | \$14,646 |
|--------------------------------------|----------|
| Government grants and contracts      | \$1,242  |
| Private gifts, grants, and contracts | \$5,110  |
| Investment return                    | \$3,833  |
| Other core revenues                  | \$393    |