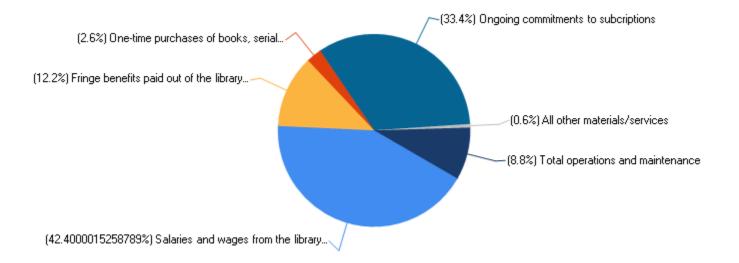

|
| On tenure track           | 13    | 13                  | 0        | 0              |
| Not on tenure track       | 27    | 27                  | 0        | 0              |
| Multi-year contract       | 0     | 0                   | 0        | 0              |
| Indefinite contract       | 0     | 0                   | 0        | 0              |
| Annual contract           | 27    | 27                  | 0        | 0              |
| Less-than annual contract | 0     | 0                   | 0        | 0              |
| Without faculty status    | 0     | 0                   | 0        | 0              |

Average salaries of full-time instuctional nonmedical staff equated to 9-months worked, by academic rank and gender: Academic year 2020-21



## Academic Libraries