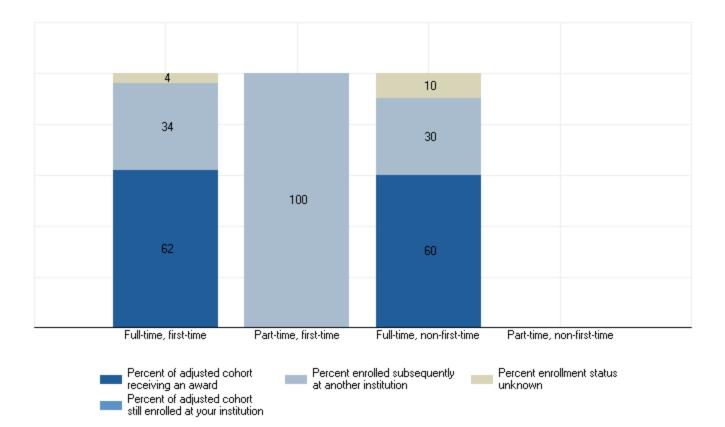

## **Outcome Measures**

Award and enrollment rates of degree/certificate-seeking undergraduate students who entered the institution in 2012-13, by cohort

# Award and enrollment rates of degree/certificate-seeking undergraduate students who entered the institution in 2012-13, by Pell status and cohort

## Students not receiving Pell Grants

Percent of full-time, first-time entering students receiving an award at four, six, and eight years after entry, by type of award and Pell status

4 Years after entry 6 Years after entry 8 Years after entry Percent of full-time, non-first-time entering students receiving an award at four, six, and eight years after entry, by type of award and Pell status

4 Years after entry 6 Years after entry 8 Years after entry

Award and enrollment status are based on the student's completion status as of August 31, 2020.