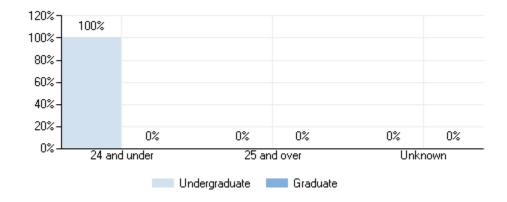

| Undergraduate                 | 1,775 | 734 | 1,041 |
| Degree/certificate seeking    | 1,769 | 732 | 1,037 |
| First-time                    | 452   | 198 | 254   |
| Transfer-ins                  | 24    | 13  | 11    |
| Continuing                    | 1,293 | 521 | 772   |
| Nondegree/certificate seeking | 6     | 2   | 4     |
| Part-time students            | 27    | 16  | 11    |
| Undergraduate                 | 27    | 16  | 11    |
| Degree/certificate seeking    | 25    | 15  | 10    |
| First-time                    | 1     | 0   | 1     |
| Continuing                    | 24    | 15  | 9     |
| Nondegree/certificate seeking | 2     | 1   | 1     |

## Percent of all students enrolled, by race/ethnicity: Fall 2020



### Percent of all students enrolled, by age: Fall 2020



### Enrollment by distance education: Fall 2020



## Residence of first-time degree/certificate-seeking undergraduates: Fall 2020



## Completions

# Number of degrees and certificates awarded, by level and race/ethnicity and gender: July 1, 2019 - June 30, 2020

| Total                                        |                                     |                                     |             |            |          |                                      |                                      |                   |
|----------------------------------------------|-------------------------------------|-------------------------------------|-------------|------------|----------|--------------------------------------|--------------------------------------|-------------------|
| Race/eth