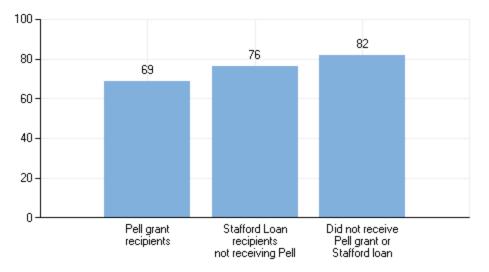

## Graduation rates of full-time, first-time, degree/certificate-seeking undergraduates within 150% of normal time to program completion, by Title IV aid status: 2014 cohort

Graduation rates are based on the student's completion status as of August 31, 2020.