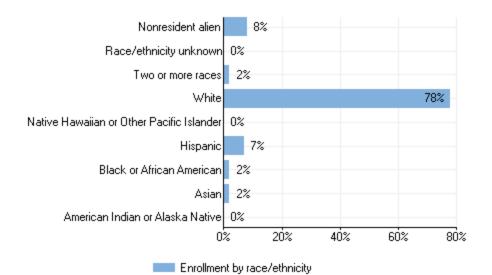

|
| Full-time students            | 1,775 | 734 | 1,041 |
| Undergraduate                 | 1,775 | 734 | 1,041 |
| Degree/certificate seeking    | 1,769 | 732 | 1,037 |
| First-time                    | 452   | 198 | 254   |
| Transfer-ins                  | 24    | 13  | 11    |
| Continuing                    | 1,293 | 521 | 772   |
| Nondegree/certificate seeking | 6     | 2   | 4     |
| Part-time students            | 27    | 16  | 11    |
| Undergraduate                 | 27    | 16  | 11    |
| Degree/certificate seeking    | 25    | 15  | 10    |
| First-time                    | 1     | 0   | 1     |
| Continuing                    | 24    | 15  | 9     |
| Nondegree/certificate seeking | 2     | 1   | 1     |

## Percent of all students enrolled, by race/ethnicity: Fall 2020



### Percent of all students enrolled, by age: Fall 2020



### Enrollment by distance education: Fall 2020



## Residence of first-time degree/certificate-seeking undergraduates: Fall 2020



## Completions

# Number of degrees and certificates awarded, by level and race/ethnicity and gender: July 1, 2019 - June 30, 2020

| Total                                        |                                     |                                     |             |            |          |                                      |                                      |                   |
|----------------------------------------------|-------------------------------------|-------------------------------------|-------------|------------|----------|--------------------------------------|-----------