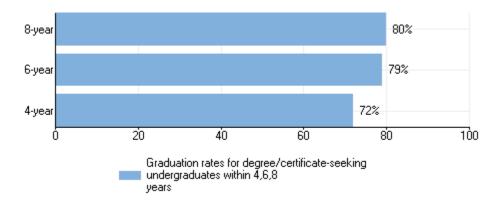

# Bachelor's degree graduation rates of full-time, first-time, bachelor's degree-seeking undergraduates within 4 years, 6 years, and 8 years: 2012 cohort