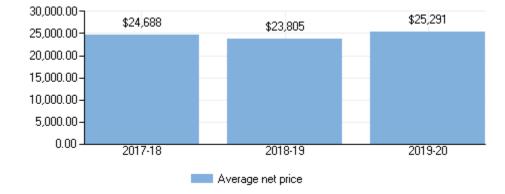

# Average net price of attendance for full-time, first-time, degree/certificate-seeking undergraduate students who were awarded grant or scholarship aid: 2017-18 - 2019-20

Average net price of attendance for full-time, first-time, degree/certificate-seeking undergraduate students who were awarded Title IV aid by income: 2017-18 - 2019-20

| Income               | 2017-18  | 2018-19  | 2019-20  |
|----------------------|----------|----------|----------|
| \$0 - \$30,000       | \$17,555 | \$16,636 | \$21,838 |
| \$30,001 - \$48,000  | \$17,901 | \$17,630 | \$20,153 |
| \$48,001 - \$75,000  | \$19,950 | \$19,852 | \$23,262 |
| \$75,001 - \$110,000 | \$24,659 | \$24,393 | \$26,789 |
| \$110,001 and more   | \$29,263 | \$27,721 | \$28,747 |