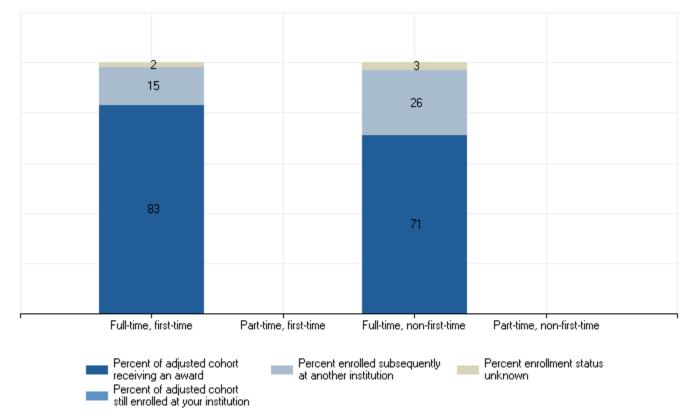

## **Outcome Measures**

Award and enrollment rates of degree/certificate-seeking undergraduate students who entered the institution in 2012-13, by cohort

# Award and enrollment rates of degree/certificate-seeking undergraduate students who entered the institution in 2012-13, by Pell status and cohort

## Students not receiving Pell Grants

Percent of full-time, first-time entering students receiving an award at four, six, and eight years after entry, by type of award and Pell status

4 Years after entry 6 Years after entry 8 Years after entry Percent of full-time, non-first-time entering students receiving an award at four, six, and eight years after entry, by type of award and Pell status

4 Years after entry 6 Years after entry 8 Years after entry

Award and enrollment status are based on the student's completion status as of August 31, 2020.