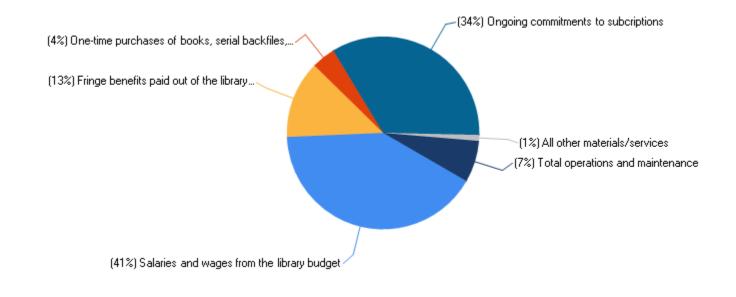

|
| Private gifts, grants, and contracts | \$4,692  |
| Investment return                    | \$-1,052 |
| Other core revenues                  | \$1,364  |

#### Percent distribution of core expenses, by function: Fiscal year 2016



## Core expenses per FTE enrollment, by function: Fiscal year 2016

| Instruction           | \$13,170 |
|-----------------------|----------|
| Research              | \$265    |
| Public service        | \$180    |
| Academic support      | \$1,901  |
| Institutional support | \$4,891  |
| Student services      | \$5,467  |
| Other core expenses   | \$0      |
|                       |          |

# Academic Libraries

#### Library collection by material type: Fiscal year 2016



#### Percent distribution of library expenses, by function: Fiscal year 2016



## **Outcome Measures**

Award and enrollment rates of degree/certificate-seeking undergraduate students who entered the institution in 2008, by cohort



Award and enrollment status are based on the student's completion status as of August 31, 2016.