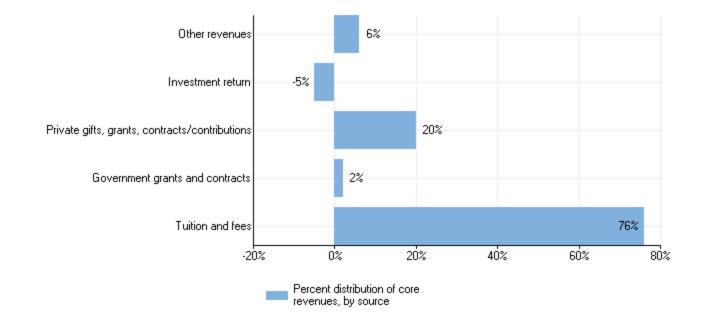

# Finance

Percent distribution of core revenues, by source: Fiscal year 2016

#### Core revenues per FTE enrollment, by source: Fiscal year 2016

| Tuition and fees                     | \$17,454 |
|--------------------------------------|----------|
| Government grants and contracts      | \$565    |
| Private gifts, grants, and contracts | \$4,692  |
| Investment return                    | \$-1,052 |
| Other core revenues                  | \$1,364  |