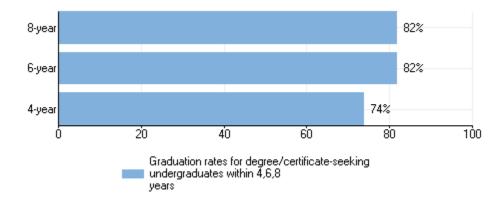

# Bachelor's degree graduation rates of full-time, first-time, bachelor's degree-seeking undergraduates within 4 years, 6 years, and 8 years: 2008 cohort