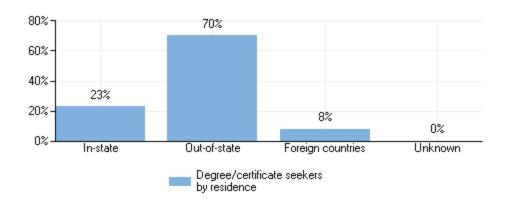

seeking    | 2,107 | 943 | 1,164 |
| First-time                    | 520   | 243 | 277   |
| Transfer-ins                  | 27    | 13  | 14    |
| Continuing                    | 1,560 | 687 | 873   |
| Nondegree/certificate seeking | 24    | 9   | 15    |
| Part-time students            | 38    | 18  | 20    |
| Undergraduate                 | 38    | 18  | 20    |
| Degree/certificate seeking    | 14    | 6   | 8     |
| Continuing                    | 14    | 6   | 8     |
| Nondegree/certificate seeking | 24    | 12  | 12    |

# Percent of all students enrolled, by race/ethnicity: Fall 2016



#### Percent of all students enrolled, by age: Fall 2016



## Enrollment by distance education: Fall 2016



## Residence of first-time degree/certificate-seeking undergraduates: Fall 2016



## **Retention and Graduation**

#### First to second year retention rates of first-time bachelor's degree-seeking undergraduates: Fall 2016



# Bachelor's degree graduation rates of full-time, first-time, bachelor's degree-seeking undergraduates within 4 years, 6 years, and 8 years: 2008 cohort



# Graduation rates of full-time, first-time, degree/certificate-seeking undergraduates within 150% of normal time to program completion, by gender and race/ethnicity and transfer out-rate: 2010 cohort

|                                  | Rate |
|----------------------------------|------|
| Overall graduation rates         |      |
| Total                            | 79%  |
| Men                              | 75%  |
| Women                            | 82%  |
| American Indian or Alaska Nat