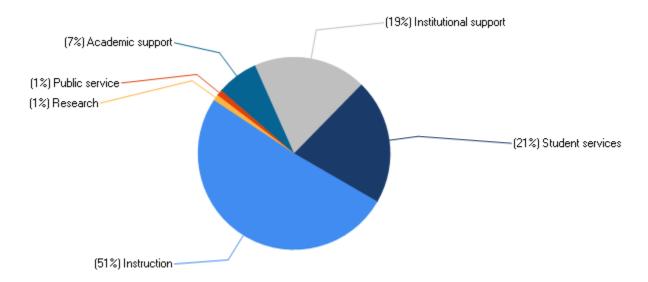

#### Percent distribution of core expenses, by function: Fiscal year 2016

## Core expenses per FTE enrollment, by function: Fiscal year 2016

| Instruction           | \$13,170 |
|-----------------------|----------|
| Research              | \$265    |
| Public service        | \$180    |
| Academic support      | \$1,901  |
| Institutional support | \$4,891  |
| Student services      | \$5,467  |
| Other core expenses   | \$0      |
|                       |          |