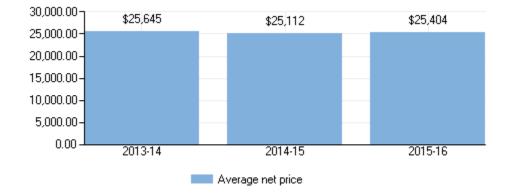

# Net Price

# Average net price of attendance for full-time, first-time, degree/certificate-seeking undergraduate students who were awarded grant or scholarship aid: 2013-14 - 2015-16

Average net price of attendance for full-time, first-time, degree/certificate-seeking undergraduate students who were awarded Title IV aid by income: 2013-14 - 2015-16

| Income               | 2013-14  | 2014-15  | 2015-16  |
|----------------------|----------|----------|----------|
| \$0 - \$30,000       | \$18,797 | \$17,986 | \$17,762 |
| \$30,001 - \$48,000  | \$19,186 | \$20,312 | \$20,199 |
| \$48,001 - \$75,000  | \$21,705 | \$22,639 | \$22,099 |
| \$75,001 - \$110,000 | \$25,051 | \$25,673 | \$25,213 |
| \$110,001 and more   | \$28,451 | \$28,786 | \$28,416 |
|                      |          |          |          |