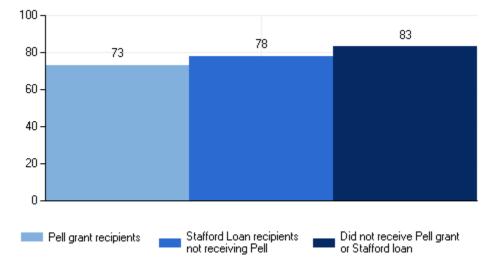

## Graduation rates of full-time, first-time, degree/certificate-seeking undergraduates within 150% of normal time to program completion, by Title IV aid status: 2010 cohort

Graduation rates are based on the student's completion status as of August 31, 2016.