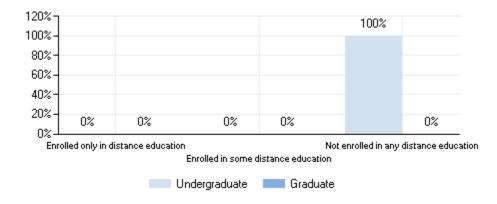

,179 |
| Undergraduate                 | 2,131 | 952 | 1,179 |
| Degree/certificate seeking    | 2,107 | 943 | 1,164 |
| First-time                    | 520   | 243 | 277   |
| Transfer-ins                  | 27    | 13  | 14    |
| Continuing                    | 1,560 | 687 | 873   |
| Nondegree/certificate seeking | 24    | 9   | 15    |
| Part-time students            | 38    | 18  | 20    |
| Undergraduate                 | 38    | 18  | 20    |
| Degree/certificate seeking    | 14    | 6   | 8     |
| Continuing                    | 14    | 6   | 8     |
| Nondegree/certificate seeking | 24    | 12  | 12    |

# Percent of all students enrolled, by race/ethnicity: Fall 2016



#### Percent of all students enrolled, by age: Fall 2016



## Enrollment by distance education: Fall 2016



## Residence of first-time degree/certificate-seeking undergraduates: Fall 2016



## **Retention and Graduation**

#### First to second year retention rates of first-time bachelor's degree-seeking undergraduates: Fall 2016



# Bachelor's degree graduation rates of full-time, first-time, bachelor's degree-seeking undergraduates within 4 years, 6 years, and 8 years: 2008 cohort



# Graduation rates of full-time, first-time, degree/certificate-seeking undergraduates within 150% of normal time to program completion, by gender and race/ethnicity and transfer out-rate: 2010 cohort

|                                  | Rate |
|----------------------------------|------|
| Overall graduation rates         |      |
| Total                            | 79%  |
| Men                              |