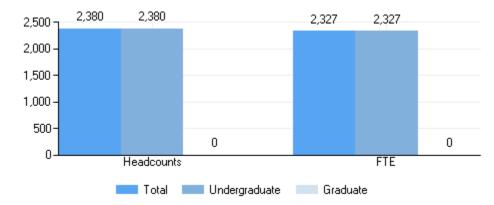

# Enrollment by gender, student level, and full- and part-time status: Fall 2016

|                               | Total | Men | Women |
|-------------------------------|-------|-----|-------|
| All students                  | 2,169 | 970 | 1,199 |
| Undergraduate                 | 2,169 | 970 | 1,199 |
| Degree/certificate seeking    | 2,121 | 949 | 1,172 |
| First-time                    | 520   | 243 | 277   |
| Transfer-ins                  | 27    | 13  | 14    |
| Continuing                    | 1,574 | 693 | 881   |
| Nondegree/certificate seeking | 48    | 21  | 27    |
| Full-time students            | 2,131 | 952 | 1,179 |
| Undergraduate                 | 2,131 | 952 | 1,179 |
| Degree/certificate seeking    | 2,107 | 943 | 1,164 |
| First-time                    | 520   | 243 | 277   |
| Transfer-ins                  | 27    | 13  | 14    |
| Continuing                    | 1,560 | 687 | 873   |
| Nondegree/certificate seeking | 24    | 9   | 15    |
| Part-time students            | 38    | 18  | 20    |
| Undergraduate                 | 38    | 18  | 20    |
| Degree/certificate seeking    | 14    | 6   | 8     |
| Continuing                    | 14    | 6   | 8     |
| Nondegree/certificate seeking | 24    | 12  | 12    |