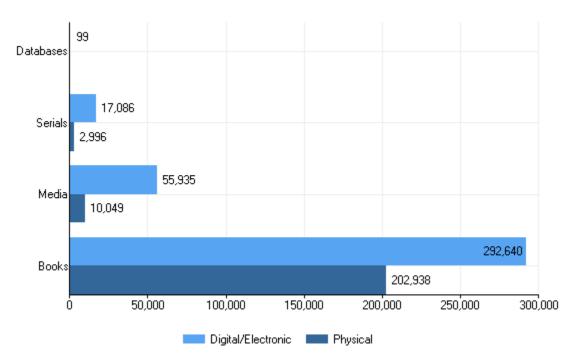

-----------------|----------|
| Government grants and contracts      | \$565    |
| Private gifts, grants, and contracts | \$4,692  |
| Investment return                    | \$-1,052 |
| Other core revenues                  | \$1,364  |

#### Percent distribution of core expenses, by function: Fiscal year 2016



## Core expenses per FTE enrollment, by function: Fiscal year 2016

| Instruction           | \$13,170 |
|-----------------------|----------|
| Research              | \$265    |
| Public service        | \$180    |
| Academic support      | \$1,901  |
| Institutional support | \$4,891  |
| Student services      | \$5,467  |
| Other core expenses   | \$0      |
|                       |          |

# Academic Libraries

#### Library collection by material type: Fiscal year 2016



#### Percent distribution of library expenses, by function: Fiscal year 2016



## **Outcome Measures**

Award and enrollment rates of degree/certificate-seeking undergraduate students who entered the institution in 2008, by cohort



Award and enrollment status are based on the student's completion status as of August 31, 2016.