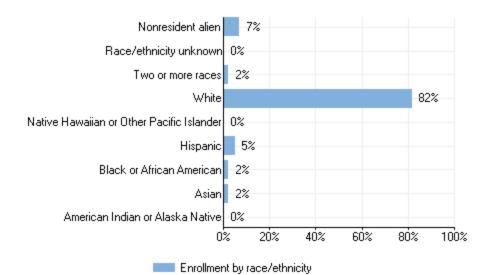

|
| Nondegree/certificate seeking | 48    | 21  | 27    |
| Full-time students            | 2,131 | 952 | 1,179 |
| Undergraduate                 | 2,131 | 952 | 1,179 |
| Degree/certificate seeking    | 2,107 | 943 | 1,164 |
| First-time                    | 520   | 243 | 277   |
| Transfer-ins                  | 27    | 13  | 14    |
| Continuing                    | 1,560 | 687 | 873   |
| Nondegree/certificate seeking | 24    | 9   | 15    |
| Part-time students            | 38    | 18  | 20    |
| Undergraduate                 | 38    | 18  | 20    |
| Degree/certificate seeking    | 14    | 6   | 8     |
| Continuing                    | 14    | 6   | 8     |
| Nondegree/certificate seeking | 24    | 12  | 12    |

# Percent of all students enrolled, by race/ethnicity: Fall 2016



#### Percent of all students enrolled, by age: Fall 2016



## Enrollment by distance education: Fall 2016



## Residence of first-time degree/certificate-seeking undergraduates: Fall 2016



## **Retention and Graduation**

#### First to second year retention rates of first-time bachelor's degree-seeking undergraduates: Fall 2016



# Bachelor's degree graduation rates of full-time, first-time, bachelor's degree-seeking undergraduates within 4 years, 6 years, and 8 years: 2008 cohort



# Graduation rates of full-time, first-time, degree/certificate-seeking undergraduates within 150% of normal time to program completion, by gender and race/ethnicity and transfer out-rate: 2010 cohort

|                                  | Rate |
|----------------------------------|------|
| Overall grad