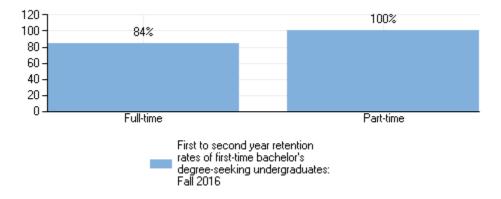

#### First to second year retention rates of first-time bachelor's degree-seeking undergraduates: Fall 2016