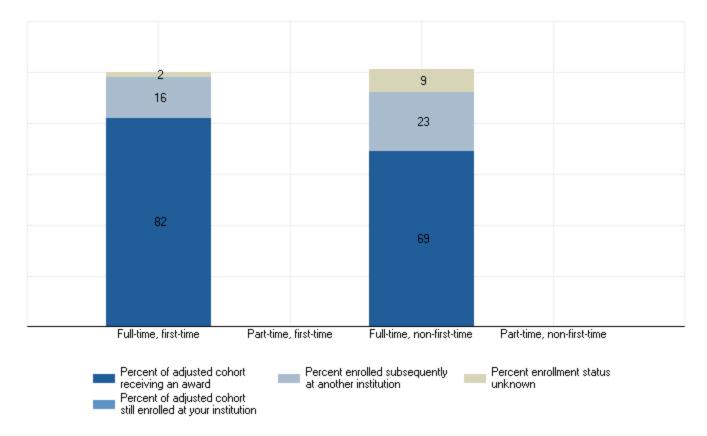

## **Outcome Measures**

Award and enrollment rates of degree/certificate-seeking undergraduate students who entered the institution in 2008, by cohort

Award and enrollment status are based on the student's completion status as of August 31, 2016.