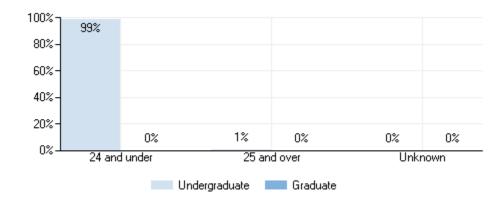

| Full-time students            | 2,131 | 952 | 1,179 |
| Undergraduate                 | 2,131 | 952 | 1,179 |
| Degree/certificate seeking    | 2,107 | 943 | 1,164 |
| First-time                    | 520   | 243 | 277   |
| Transfer-ins                  | 27    | 13  | 14    |
| Continuing                    | 1,560 | 687 | 873   |
| Nondegree/certificate seeking | 24    | 9   | 15    |
| Part-time students            | 38    | 18  | 20    |
| Undergraduate                 | 38    | 18  | 20    |
| Degree/certificate seeking    | 14    | 6   | 8     |
| Continuing                    | 14    | 6   | 8     |
| Nondegree/certificate seeking | 24    | 12  | 12    |

# Percent of all students enrolled, by race/ethnicity: Fall 2016



#### Percent of all students enrolled, by age: Fall 2016



## Enrollment by distance education: Fall 2016



## Residence of first-time degree/certificate-seeking undergraduates: Fall 2016



## **Retention and Graduation**

#### First to second year retention rates of first-time bachelor's degree-seeking undergraduates: Fall 2016



# Bachelor's degree graduation rates of full-time, first-time, bachelor's degree-seeking undergraduates within 4 years, 6 years, and 8 years: 2008 cohort



# Graduation rates of full-time, first-time, degree/certificate-seeking undergraduates within 150% of normal time to program completion, by gender and race/ethnicity and transfer out-rate: 2010 cohort

|                                  | Rate |
|----------------------------------|------|
| Overall graduation rates         |      |
| Total