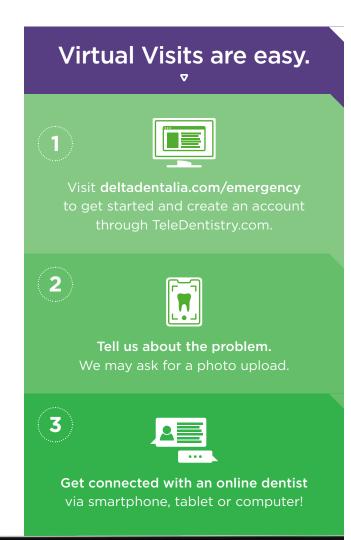

## Start a virtual visit

- ▶ Call our 24/7 hotline at 866-302-0443
- ▶ Visit deltadentalia.com/emergency to get started

TeleDentistry.com services are only available to current Delta Dental of Iowa members.