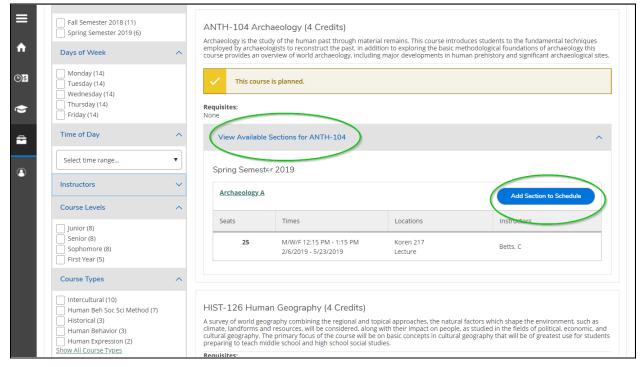

To find courses that meet your requirements, use the 'search' button. In the course search screen, choose 'Add Section to Schedule' to add the course to your schedule, and then 'add section' again in the course dialog box to confirm.

The course will display as 'planned' on your progress screen. You will need to complete your registration using the 'Plan and Schedule' section instructions below.

| ≡        | 2.<br>COMPLETE WRITING REQUIREMENT                                         | 🛾 🕓 Fully Planne                      | ed \Lambda 0 of 1 Courses Completed. Hide Details                                                                                                                                                                                   |        |                   |                    |                   |
|----------|----------------------------------------------------------------------------|---------------------------------------|-------------------------------------------------------------------------------------------------------------------------------------------------------------------------------------------------------------------------------------|--------|-------------------|--------------------|-------------------|
| <b>h</b> | Status                                                                     | Course                                |                                                                                                                                                                                                                                     | Search | Grade             | Term               | Credits           |
|          | In-Progress                                                                | <u>IS-485</u>                         | International Studies Seminar                                                                                                                                                                                                       |        |                   | 2018FA             | 4                 |
| S Co     | udents may count no more than two<br>omplete all of the following items. 🛆 | 100-level on-camp<br>0 of 1 Completed | ot be taken from the same biccipline. Of the 6 global perspections courses and must take at least two courses numbered 300<br><b>g. Fully Planned</b> <u>Hide Details</u><br><b>inimum Departments Not Met.</b> <u>Hide Details</u> |        | ocus/thematic tra | ck courses require | ed for the major, |
| 3        | Status                                                                     | Course                                |                                                                                                                                                                                                                                     | Search | Grade             | Term               | Credits           |
|          | ✓ Completed                                                                | POLS-239                              | ST:Appr Pol Intern Relations (Override Applied)                                                                                                                                                                                     |        | B+                | 2017FA             | 6                 |
|          | () Planned                                                                 | <u>ANTH-104</u>                       | Archaeology                                                                                                                                                                                                                         |        |                   | 2019SP             | 4                 |
|          | <ol> <li>Not Started</li> </ol>                                            | <u>IS-450</u>                         | Global Citizenship                                                                                                                                                                                                                  |        |                   |                    |                   |