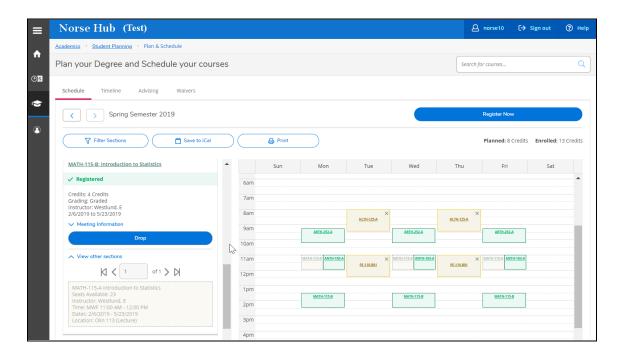

The course will display as 'planned' on your progress screen. You will need to complete your registration using the 'Plan and Schedule' section instructions below.

| ≡        | 2.<br>COMPLETE WRITING REQUIREMENT                                         | 🛾 🕓 Fully Planne                      | ed \Lambda 0 of 1 Courses Completed. Hide Details                                                                                                                                                                                   |        |                   |                    |                   |
|----------|----------------------------------------------------------------------------|---------------------------------------|-------------------------------------------------------------------------------------------------------------------------------------------------------------------------------------------------------------------------------------|--------|-------------------|--------------------|-------------------|
| <b>h</b> | Status                                                                     | Course                                |                                                                                                                                                                                                                                     | Search | Grade             | Term               | Credits           |
|          | In-Progress                                                                | <u>IS-485</u>                         | International Studies Seminar                                                                                                                                                                                                       |        |                   | 2018FA             | 4                 |
| S Co     | udents may count no more than two<br>omplete all of the following items. 🛆 | 100-level on-camp<br>0 of 1 Completed | ot be taken from the same biccipline. Of the 6 global perspections courses and must take at least two courses numbered 300<br><b>g. Fully Planned</b> <u>Hide Details</u><br><b>inimum Departments Not Met.</b> <u>Hide Details</u> |        | ocus/thematic tra | ck courses require | ed for the major, |
| 3        | Status                                                                     | Course                                |                                                                                                                                                                                                                                     | Search | Grade             | Term               | Credits           |
|          | ✓ Completed                                                                | POLS-239                              | ST:Appr Pol Intern Relations (Override Applied)                                                                                                                                                                                     |        | B+                | 2017FA             | 6                 |
|          | () Planned                                                                 | <u>ANTH-104</u>                       | Archaeology                                                                                                                                                                                                                         |        |                   | 2019SP             | 4                 |
|          | <ol> <li>Not Started</li> </ol>                                            | <u>IS-450</u>                         | Global Citizenship                                                                                                                                                                                                                  |        |                   |                    |                   |